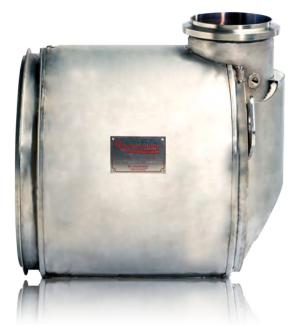

## **Diesel Oxidation Catalyst (DOC)**

ROADWARRIOR DOCs are coated with platinum and palladium to match the catalytic activity level of the OEM part and reduce emissions.

#### **KEY FEATURES**

- Mechanically and chemically engineered to work with OEM sensors and Engine Operating Parameters
- Always newly built, never re-manufactured or re-conditioned
- Simple cross-reference to the OEM part numbers
- No core charges