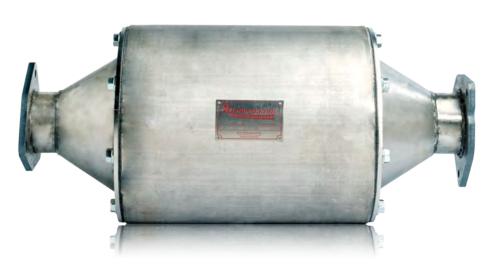

## **Diesel Particulate Filter (DPF)**

All ROADWARRIOR DPFs are a direct fit replacement for the OEM part and provide the same performance at a portion of the OEM cost. Our DPFs also feature value-added design enhancements, such as modular designs to facilitate cleaning, which further reduce operating costs.

#### **KEY FEATURES**

- Built out of 409 stainless steel for enhanced durability.
- Packaged using a high-performance mat to provide long-term protection
- Always newly built, never re-manufactured or re-conditioned
- Tested to produce the same emission reduction and backpressure as the original parts
- Simple cross-reference to the OEM part numbers
- No core charges